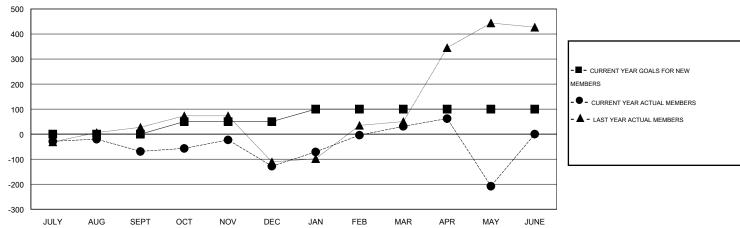

## GOALS AND ACTUAL MEMBERS CUMULATIVE

| DROPPED CLUBS: 11  DROPPED MEMBERS |                 | 61 CLUBS OF 83 ADDED 1 OR MORE NEW MEMBERS | GENDER DISTRIBUTION  MALE 1,862 (70.74%)  FEMALE 770 (29.26%) |            |  |
|------------------------------------|-----------------|--------------------------------------------|---------------------------------------------------------------|------------|--|
| DECEASED CLUB CANCELLED OTHER      | 6<br>420<br>225 | CLICK HERE FOR HEALTH ASSESSMENT DATA      | FAMILY UNIT MEMBERS HEAD OF HOUSEHOLD                         | 1,32<br>58 |  |
| TOTAL                              | 651             |                                            | NON-HEAD OF HOUSEHOLD                                         | 73         |  |

## GMT: V S Kukreja

| - 1 | 0 | CA | т | N | ΙN | ID | IΑ |
|-----|---|----|---|---|----|----|----|
|     |   |    |   |   |    |    |    |

GMT CA 6

|               |                  | Clubs             |                  |                  |               |                    | Members                             |                    |                  |
|---------------|------------------|-------------------|------------------|------------------|---------------|--------------------|-------------------------------------|--------------------|------------------|
|               | RESUI            | LTS FOR 2015-2016 | i                |                  |               | RESU               | JLTS FOR 2015-2016                  |                    |                  |
| QUARTER       | NEW CLUB<br>GOAL | NEW CLUBS         | DROPPED<br>CLUBS | NET<br>GAIN/LOSS | QUARTER       | NEW MEMBER<br>GOAL | CHARTER AND<br>NEW MEMBERS<br>ADDED | DROPPED<br>MEMBERS | NET<br>GAIN/LOSS |
| JULY/AUG/SEPT | 0                | 0                 | 1                | -1               | JULY/AUG/SEPT | 0                  | 42                                  | 111                | -69              |
| OCT/NOV/DEC   | 1                | 3                 | 5                | -2               | OCT/NOV/DEC   | 50                 | 105                                 | 164                | -59              |
| JAN/FEB/MAR   | 1                | 1                 | 0                | 1                | JAN/FEB/MAR   | 50                 | 174                                 | 15                 | 159              |
| APR/MAY/JUNE  | 0                | 2                 | 5                | -3               | APR/MAY/JUNE  | 0                  | 122                                 | 361                | -239             |