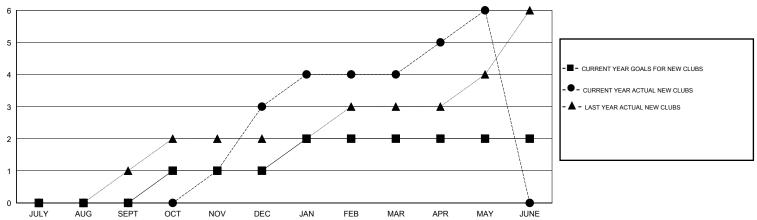

## GOALS AND ACTUAL NEW CLUBS CUMULATIVE

## GMT: V S Kukreja

| - 1 | 0 | CA | т | N | ΙN | ID | IΑ |
|-----|---|----|---|---|----|----|----|
|     |   |    |   |   |    |    |    |

GMT CA 6

|               |                  | Clubs             |                  |                  |               |                    | Members                             |                    |                  |
|---------------|------------------|-------------------|------------------|------------------|---------------|--------------------|-------------------------------------|--------------------|------------------|
|               | RESUI            | LTS FOR 2015-2016 | i                |                  |               | RESU               | JLTS FOR 2015-2016                  |                    |                  |
| QUARTER       | NEW CLUB<br>GOAL | NEW CLUBS         | DROPPED<br>CLUBS | NET<br>GAIN/LOSS | QUARTER       | NEW MEMBER<br>GOAL | CHARTER AND<br>NEW MEMBERS<br>ADDED | DROPPED<br>MEMBERS | NET<br>GAIN/LOSS |
| JULY/AUG/SEPT | 0                | 0                 | 1                | -1               | JULY/AUG/SEPT | 0                  | 42                                  | 111                | -69              |
| OCT/NOV/DEC   | 1                | 3                 | 5                | -2               | OCT/NOV/DEC   | 50                 | 105                                 | 164                | -59              |
| JAN/FEB/MAR   | 1                | 1                 | 0                | 1                | JAN/FEB/MAR   | 50                 | 174                                 | 15                 | 159              |
| APR/MAY/JUNE  | 0                | 2                 | 5                | -3               | APR/MAY/JUNE  | 0                  | 122                                 | 361                | -239             |